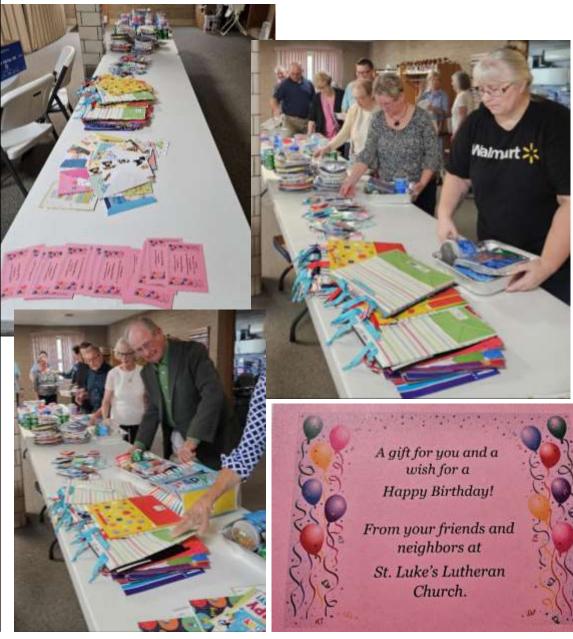

# Happy Birthday!

The Birthday Bag Project, which began in May, can be called a success. Our goal was to make between 20-25 bags and we had enough to complete 30. All extra items will be given to the Food Pantry. An assembly line was in place and after church, members got in line and collected the items for the bags. A big Thank You to everyone who donated items and helped to assemble the bags. The assembly took 10 minutes!